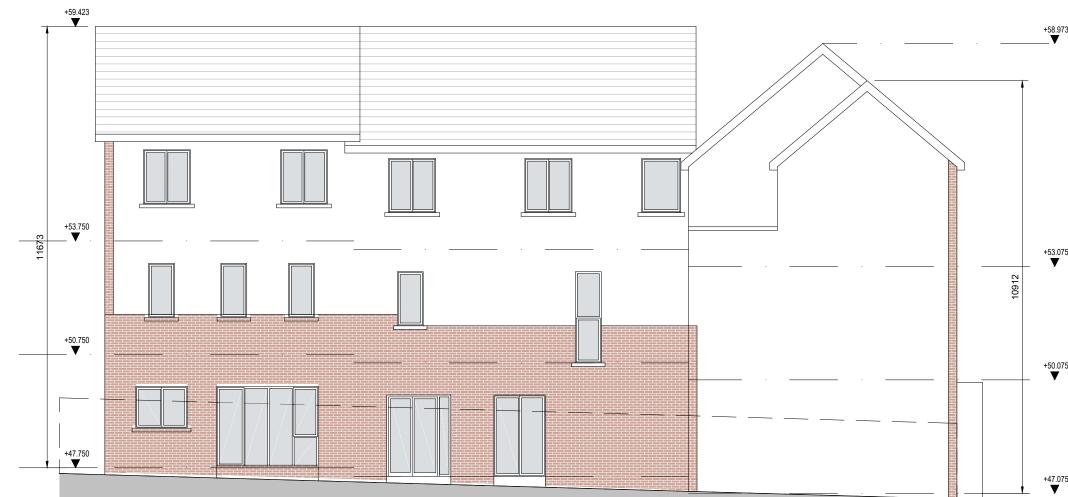

## SOUTHEAST ELEVATION

|    | <ul> <li>C This drawing is copyright.</li> <li>1 Do not scale this drawing.</li> <li>2 Errors and omissions to be immenolified to Architect.</li> </ul> | diately                                                                   |
|----|---------------------------------------------------------------------------------------------------------------------------------------------------------|---------------------------------------------------------------------------|
|    | <ul><li>3 All dimensions to be checked on</li><li>4 To be read with relevant Enginee</li></ul>                                                          |                                                                           |
|    | <u>Notes:</u><br>1. All dimensions in                                                                                                                   |                                                                           |
|    | millimetres                                                                                                                                             |                                                                           |
|    | External Finishes:<br>Roof:<br>Fibre-cement slates.                                                                                                     |                                                                           |
|    | Walls:<br>Painted render finish                                                                                                                         |                                                                           |
| 75 | Selected facing brick<br>Windows:<br>uPVC or timber framed                                                                                              |                                                                           |
|    | Gutters/downpipes:<br>uPVC or aluminium                                                                                                                 |                                                                           |
|    | Front Door:<br>Selected coloured composite<br>or painted timber door with<br>fanlight and/or sidelight and/<br>glazed light in leaf                     |                                                                           |
|    |                                                                                                                                                         |                                                                           |
|    |                                                                                                                                                         |                                                                           |
|    |                                                                                                                                                         |                                                                           |
| 5  |                                                                                                                                                         |                                                                           |
|    |                                                                                                                                                         |                                                                           |
|    |                                                                                                                                                         |                                                                           |
|    | revisions                                                                                                                                               | date inls                                                                 |
|    | description                                                                                                                                             |                                                                           |
|    | Corner Block CB5C                                                                                                                                       | drawing no.<br>1828 CB5C-105<br>cad ref. 11/18/828-Newart/8-Panning-®     |
|    | Courtyard Elevations                                                                                                                                    | o.<br>328 CB5C-105<br>1118182: Naver103 - Penning - SHD appl Carmer Belos |
|    |                                                                                                                                                         | revn.                                                                     |
|    |                                                                                                                                                         |                                                                           |
|    | <sup>job</sup><br>Development at<br>Academy Street                                                                                                      | scale<br>1:100 A3<br>date<br>Aug 19<br>drawn                              |
|    | Development at<br>Academy Street<br>Navan                                                                                                               | 1:100 A3<br>date<br>Aug 19                                                |
|    | Development at<br>Academy Street                                                                                                                        | 1:100 A3<br>date<br>Aug 19<br>drawn<br>KM<br>checked                      |
|    | Development at<br>Academy Street<br>Navan<br><sup>client</sup><br>COINDALE LTD.                                                                         | 1:100 A3<br>date<br>Aug 19<br>drawn<br>KM<br>checked                      |
|    | Development at<br>Academy Street<br>Navan<br>client<br>COINDALE LTD.<br>issue<br>PLANNING                                                               | 1:100 A3<br>date<br>Aug 19<br>drawn<br>KM<br>checked<br>MC                |
|    | Development at<br>Academy Street<br>Navan<br>client<br>COINDALE LTD.<br>issue<br>PLANNING<br>CONROY CROWE F<br>ARCHITECTS                               | 1:100 A3<br>date<br>Aug 19<br>drawn<br>KM<br>Checked<br>MC                |
|    | Development at<br>Academy Street<br>Navan<br>client<br>COINDALE LTD.<br>issue<br>PLANNING<br>CONROY CROWE H                                             | L:100 A3<br>date<br>Aug 19<br>drawn<br>KM<br>Checked<br>MC                |