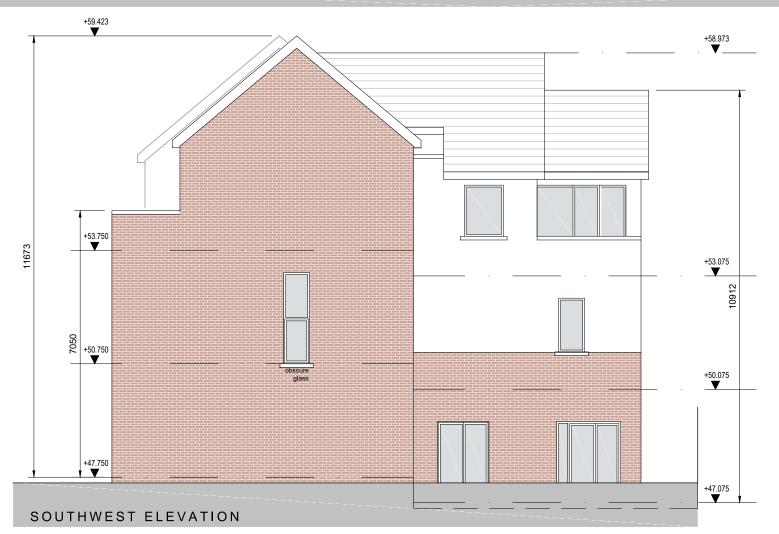

## SOUTHEAST ELEVATION

|    | <ul> <li>C This drawing is copyright.</li> <li>1 Do not scale this drawing.</li> <li>2 Errors and omissions to be immenolified to Architect.</li> </ul> | diately                                                                   |
|----|---------------------------------------------------------------------------------------------------------------------------------------------------------|---------------------------------------------------------------------------|
|    | <ul><li>3 All dimensions to be checked on</li><li>4 To be read with relevant Enginee</li></ul>                                                          |                                                                           |
|    | <u>Notes:</u><br>1. All dimensions in                                                                                                                   |                                                                           |
|    | millimetres                                                                                                                                             |                                                                           |
|    | External Finishes:<br>Roof:<br>Fibre-cement slates.                                                                                                     |                                                                           |
|    | Walls:<br>Painted render finish                                                                                                                         |                                                                           |
| 75 | Selected facing brick<br>Windows:<br>uPVC or timber framed                                                                                              |                                                                           |
|    | Gutters/downpipes:<br>uPVC or aluminium                                                                                                                 |                                                                           |
|    | Front Door:<br>Selected coloured composite<br>or painted timber door with<br>fanlight and/or sidelight and/<br>glazed light in leaf                     |                                                                           |
|    |                                                                                                                                                         |                                                                           |
|    |                                                                                                                                                         |                                                                           |
|    |                                                                                                                                                         |                                                                           |
| 5  |                                                                                                                                                         |                                                                           |
|    |                                                                                                                                                         |                                                                           |
|    |                                                                                                                                                         |                                                                           |
|    | revisions                                                                                                                                               | date inls                                                                 |
|    | description                                                                                                                                             |                                                                           |
|    | Corner Block CB5C                                                                                                                                       | drawing no.<br>1828 CB5C-105<br>cad ref. 11/18/828-Newart/8-Panning-®     |
|    | Courtyard Elevations                                                                                                                                    | o.<br>328 CB5C-105<br>1118182: Naver103 - Penning - SHD appl Carmer Belos |
|    |                                                                                                                                                         | revn.                                                                     |
|    |                                                                                                                                                         |                                                                           |
|    | <sup>job</sup><br>Development at<br>Academy Street                                                                                                      | scale<br>1:100 A3<br>date<br>Aug 19<br>drawn                              |
|    | Development at<br>Academy Street<br>Navan                                                                                                               | 1:100 A3<br>date<br>Aug 19                                                |
|    | Development at<br>Academy Street                                                                                                                        | 1:100 A3<br>date<br>Aug 19<br>drawn<br>KM<br>checked                      |
|    | Development at<br>Academy Street<br>Navan<br><sup>client</sup><br>COINDALE LTD.                                                                         | 1:100 A3<br>date<br>Aug 19<br>drawn<br>KM<br>checked                      |
|    | Development at<br>Academy Street<br>Navan<br>client<br>COINDALE LTD.<br>issue<br>PLANNING                                                               | 1:100 A3<br>date<br>Aug 19<br>drawn<br>KM<br>checked<br>MC                |
|    | Development at<br>Academy Street<br>Navan<br>client<br>COINDALE LTD.<br>issue<br>PLANNING<br>CONROY CROWE F<br>ARCHITECTS                               | 1:100 A3<br>date<br>Aug 19<br>drawn<br>KM<br>Checked<br>MC                |
|    | Development at<br>Academy Street<br>Navan<br>client<br>COINDALE LTD.<br>issue<br>PLANNING<br>CONROY CROWE H                                             | L:100 A3<br>date<br>Aug 19<br>drawn<br>KM<br>Checked<br>MC                |